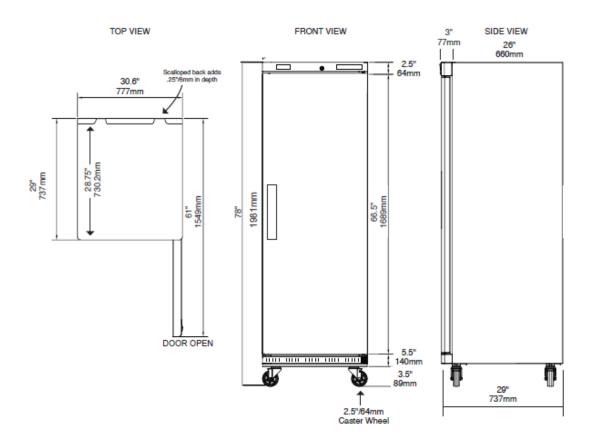

# **ECONOMY REACH-IN REFRIGERATOR**

|                                   | MXX-23R            |
|-----------------------------------|--------------------|
|                                   |                    |
| In: External Dimensions W x D X H | 30.6 x 29 x 78     |
| mm: External Dimensions W x D X H | 777 x 737 x 1981   |
| Nominal Capacity                  | 23 Cu Ft / 651 L   |
| Storage Capacity                  | 18.5 Cu Ft / 524 L |
| Doors                             | 1                  |
| Shelves                           | 3                  |
|                                   | 540 watt           |
| Amps (Watts)                      | 115V – 4.5 Amps    |
|                                   | 220V – 2.5 Amps    |
| Unit Weight                       | 231lb / 105 kg     |